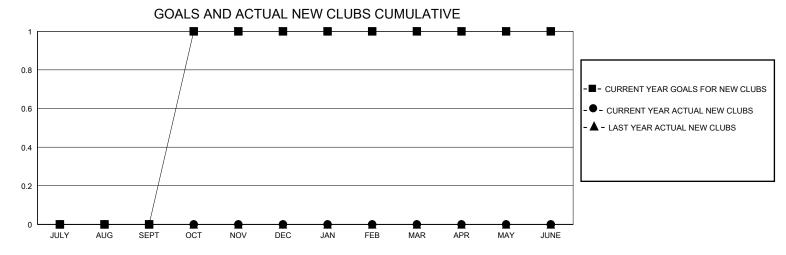

## District A 4

Results as of: 7/31/2024

| GMT:          |               |             | GMT CA        |                       |                          |                         |                                                    |  |  |
|---------------|---------------|-------------|---------------|-----------------------|--------------------------|-------------------------|----------------------------------------------------|--|--|
|               | Club          | s           |               | Members               |                          |                         |                                                    |  |  |
|               | RESULTS FOR   | R 2024-2025 |               | RESULTS FOR 2024-2025 |                          |                         |                                                    |  |  |
| QUARTER       | NEW CLUB GOAL | NEW CLUBS   | DROPPED CLUBS | QUARTER MEM           | /IBER GROWTH NET<br>GOAL | MEMBER GROWTH<br>ACTUAL | DROPPED<br>MEMBERS ACTUAL<br>(including transfers) |  |  |
| JULY/AUG/SEPT | 0             | 0           | 0             | JULY/AUG/SEPT         | 30                       | 19                      | 8                                                  |  |  |
| OCT/NOV/DEC   | 1             | 0           | 0             | OCT/NOV/DEC           | 46                       | 0                       | 0                                                  |  |  |
| JAN/FEB/MAR   | 0             | 0           | 0             | JAN/FEB/MAR           | 50                       | 0                       | 0                                                  |  |  |
| APR/MAY/JUNE  | 0             | 0           | 0             | APR/MAY/JUNE          | 24                       | 0                       | 0                                                  |  |  |