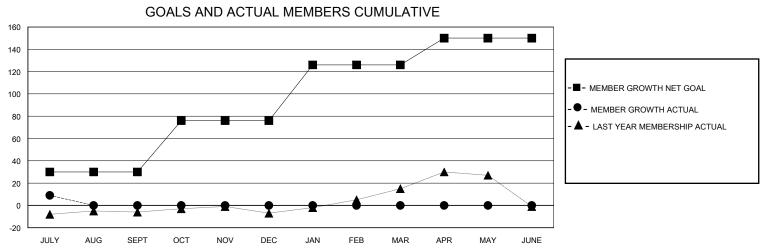

## District A 4

Results as of: 7/31/2024

| GMT:          |               |             | GMT CA        |                       |                          |                         |                                                    |  |  |
|---------------|---------------|-------------|---------------|-----------------------|--------------------------|-------------------------|----------------------------------------------------|--|--|
|               | Club          | s           |               | Members               |                          |                         |                                                    |  |  |
|               | RESULTS FOR   | R 2024-2025 |               | RESULTS FOR 2024-2025 |                          |                         |                                                    |  |  |
| QUARTER       | NEW CLUB GOAL | NEW CLUBS   | DROPPED CLUBS | QUARTER MEM           | /IBER GROWTH NET<br>GOAL | MEMBER GROWTH<br>ACTUAL | DROPPED<br>MEMBERS ACTUAL<br>(including transfers) |  |  |
| JULY/AUG/SEPT | 0             | 0           | 0             | JULY/AUG/SEPT         | 30                       | 19                      | 8                                                  |  |  |
| OCT/NOV/DEC   | 1             | 0           | 0             | OCT/NOV/DEC           | 46                       | 0                       | 0                                                  |  |  |
| JAN/FEB/MAR   | 0             | 0           | 0             | JAN/FEB/MAR           | 50                       | 0                       | 0                                                  |  |  |
| APR/MAY/JUNE  | 0             | 0           | 0             | APR/MAY/JUNE          | 24                       | 0                       | 0                                                  |  |  |